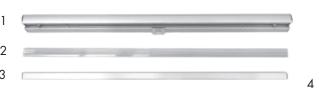

#### **Product Parts**

- 1 Main Assembly with attached Top Rail\*
- 2 Clear Rail Insert (x2)
- 3 Bottom Rail
- 4 Graphic