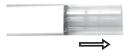

### Step 2

Open along edge to create enough space to slide Graphic (4) into. Press down on Clear Rail Insert (2) to hold Graphic (4) in place.