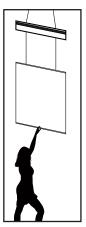

### Step 5

While holding onto Bottom Rail (3) gently pull down to desired position.

# Step 6

To retract graphic back to Main Assembly (2) push banner rail upward until it contacts Main Assembly (1).

\*NOTE: A pole can be helpful to pull down & retract the graphic. (Pole Not Included)