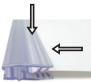

#### Step 1

Start on a flat clean surface and remove one endcap from the Top Rail (1) then remove the Clear Rail Insert (2).

#### Step 3

Slide Clear Plastic Insert (2) with Graphic (4) attached back into Top Rail (1). Reinsert endcap.