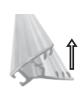

### Step 2

Open along edge to create enough space to slide Graphic (4) into. Press down on Clear Rail Insert (2) to hold Graphic (4) in place.

#### Step 4

Remove endcap and Clear Rail Insert (2) from Bottom Rail (3). Insert Graphic into Bottom Rail (3) and reinsert according to step 3.