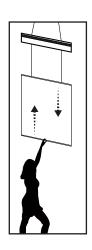

### Step 5

While holding onto Bottom Rail (3) gently pull down to desired position.

# Step 6

To retract graphic back to Main Assembly (2) push banner rail upward until it contacts Main Assembly (1).

\*NOTE: A pole can be helpful to pull down & retract the graphic. (Pole Not Included)